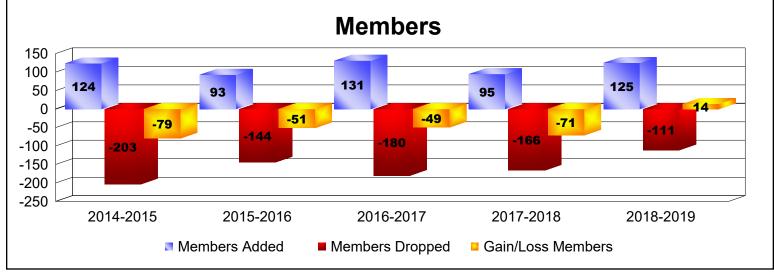

District 29 C

As of June 2019 Cumulative

| Year      | New<br>Clubs | Dropped<br>Clubs | Gain/<br>Loss<br>Clubs | New<br>Members | Charter<br>Members | Reinstate<br>Members | Transfer<br>Members | Total<br>Member<br>Added | Total<br>Members<br>Dropped | Gain/<br>Loss<br>Members |
|-----------|--------------|------------------|------------------------|----------------|--------------------|----------------------|---------------------|--------------------------|-----------------------------|--------------------------|
| 2014-2015 | 0            | 0                | 0                      | 114            | 0                  | 9                    | 1                   | 124                      | -203                        | -79                      |
| 2015-2016 | 0            | -3               | -3                     | 86             | 0                  | 4                    | 3                   | 93                       | -144                        | -51                      |
| 2016-2017 | 0            | -2               | -2                     | 124            | 0                  | 2                    | 5                   | 131                      | -180                        | -49                      |
| 2017-2018 | 0            | -2               | -2                     | 84             | 0                  | 8                    | 3                   | 95                       | -166                        | -71                      |
| 2018-2019 | 0            | 0                | 0                      | 117            | 0                  | 3                    | 5                   | 125                      | -111                        | 14                       |
| Average   | 0            | -1               | -1                     | 105            | 0                  | 5                    | 3                   | 114                      | -161                        | -47                      |