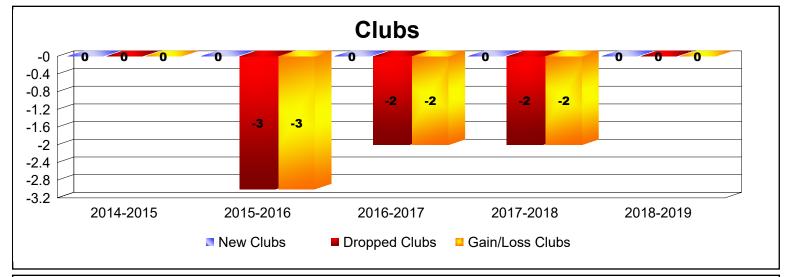

District 29 C

As of June 2019 Cumulative

| Year      | New<br>Clubs | Dropped<br>Clubs | Gain/<br>Loss<br>Clubs | New<br>Members | Charter<br>Members | Reinstate<br>Members | Transfer<br>Members | Total<br>Member<br>Added | Total<br>Members<br>Dropped | Gain/<br>Loss<br>Members |
|-----------|--------------|------------------|------------------------|----------------|--------------------|----------------------|---------------------|--------------------------|-----------------------------|--------------------------|
| 2014-2015 | 0            | 0                | 0                      | 114            | 0                  | 9                    | 1                   | 124                      | -203                        | -79                      |
| 2015-2016 | 0            | -3               | -3                     | 86             | 0                  | 4                    | 3                   | 93                       | -144                        | -51                      |
| 2016-2017 | 0            | -2               | -2                     | 124            | 0                  | 2                    | 5                   | 131                      | -180                        | -49                      |
| 2017-2018 | 0            | -2               | -2                     | 84             | 0                  | 8                    | 3                   | 95                       | -166                        | -71                      |
| 2018-2019 | 0            | 0                | 0                      | 117            | 0                  | 3                    | 5                   | 125                      | -111                        | 14                       |
| Average   | 0            | -1               | -1                     | 105            | 0                  | 5                    | 3                   | 114                      | -161                        | -47                      |